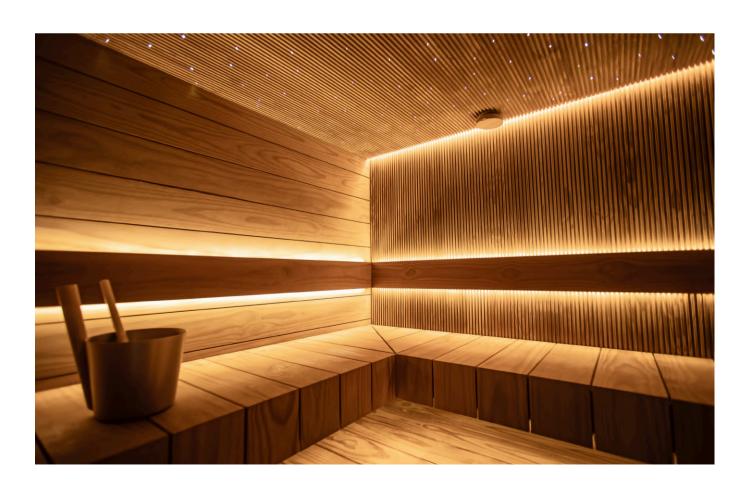

Elegant wall paneling is an integral part of emotional enjoyment. We offer a range of wall panels to help you build your well-being oasis for body and soul.

Our product is made of the highest quality aspen and alder obtained in Latvia, it is intended for both sauna and indoor wall panels. The wood is pre-dried to a minimum moisture content and then smoothly planed to obtain a perfect shine.