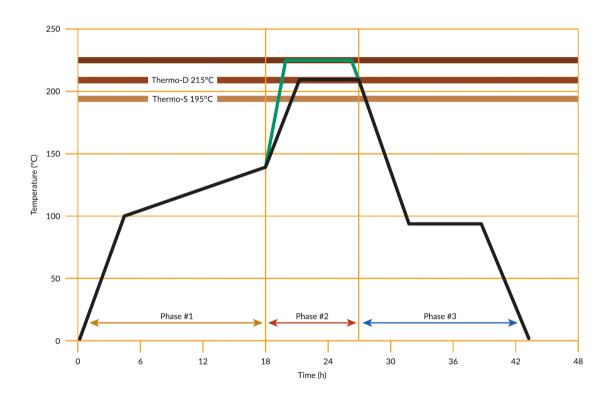

#### TERMO WOOD

- Thermal modification of wood is a so-called open system from JARTEK developed in Finland.
- We apply fundamentally higher temperatures than common.
- By applying steam and high temperatures we achieve durability class 1.
- For exterior application we seek to achieve best possible dimensional stability and durability against wood decaying funghi.