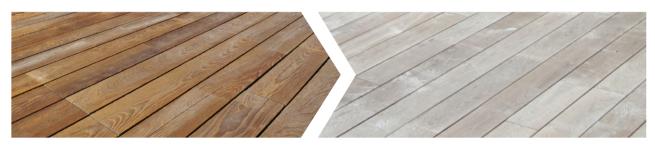

| 63                          | Aspen, Alder,<br>Termo aspen               | 30xD145         |
| EXHAUST VALVE<br>D125, ROUND |                             |                             | Aspen, Alder,<br>Termo aspen               | 30xD169         |
| SENSOR BOX                   | O'WOOD THE WOW SIDE OF WOOD | O'WOOD THE WOW SIDE OF WOOD | Aspen, Alder,<br>Termo aspen               | 30x60x64        |



#### TERMO WOOD

- Thermal modification of wood is a so-called open system from JARTEK developed in Finland.
- We apply fundamentally higher temperatures than common.
- By applying steam and high temperatures we achieve durability class 1.
- For exterior application we seek to achieve best possible dimensional stability and durability against wood decaying funghi.



After installation

Untreated wood exposed to UV light



#### THERMALLY MODIFIED WOOD IS

- free of hazardous emissions
- with improved stability and durability
- naturally enhanced using only heat & steam



#### MODIFICATIONS

#### **BRUSHING**





#### **END MATCHING**





#### **PAINTED\***





\*Only by request







#### CONTACT US



Juris Kudeiko

Export sales manager

Tel: +371 29245598

juris.kudeiko@osukalns.lv



Reinis Nitišs

Production and export manager

Tel: +371 28312944

reinis@osukalns.lv